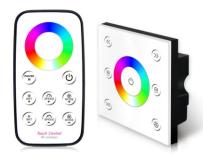

# T3 + P3 Wireless Remote RGB controller

( € F© Rohs (FCCID: 2APBAT1)

#### Wireless Remote ( T3 )

- Working Voltage: 3V(CR2032)
- · Working Frequency: 433.92MHz
- Remote Distance: 30m
- Working Temp: -20℃-55℃
- Dimensions: L106×W56×H9(mm)
- Weight(N.W.): 40g

#### T3: RGB P3: RGB Panel Touch Circle Speed/ Speed/ Touch Color Circle Brightness-Brightness+ 8 level 8 level ON/OFF Pause Scene 1 Scene 2 (Master Switch) Short press to Brightness +/-Mode+/delay 30S off Mode Key (Long press to default brightness) (SPEED) (Long press to cycle) Long press to enter (Long press to cycle) Speed+/-Long press to default speed) ON/OFF