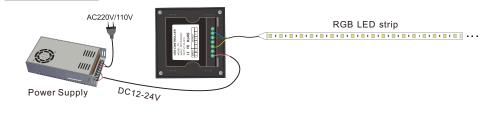

| RGB CHANGE  | 2   | COLOR CHANGE   |
| 3   | WHITE FLASH | 4   | RGB FADE       |
| 5   | COLOR FADE  | 6   | RG FADE        |
| 7   | RB FADE     | 8   | GB FADE        |
| 9   | WHITE FADE  | 10  | ALL MODE CYCLE |

#### X The Learning ID Method of Remote Control:

Remote control has been matched to the receiver before leave factory, if deleted accidentally, you can learn ID as follow.

Learning ID: Long press the key on the panel, to enter the learing mode, then press any key on the remote control, activated.

Noticed: Panel P4 can only learn remote control T4. When the light of key on the panel keeps on, it will enter into learing mode.

X Notice: The remote control will enter dormant status without operation for 30 seconds, please press any key to reactive it.

# Wiring Diagram: