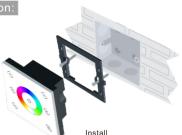

LED Controller LED Controller

# T3 + P3 Wireless Remote RGB controller



( € F© Rohs (FCCID: 2APBAT1)

### Technical Specs:

#### P3: RGB Panel

- · Input Voltage: DC12V-24V
- Load Current: 4A×3CH Max 12A
- Grey Scale Level: 4096×3
- Max Output Power: 144W/288W(12V/24V)
- Working Temperature: -20°C~55°C
- Dimensions: L86×W86×H36(mm)
- Weight(N.W): 190a

# Installation



#### Wireless Remote ( T3 )

- Working Voltage: 3V(CR2032)
- · Working Frequency: 433.92MHz
- Remote Distance: 30m
- Working Temp: -20℃-55℃
- Dimensions: L106×W56×H9(mm)
- Weight(N.W.): 40g



# Key Functions:

#### T3: RGB P3: RGB Panel Touch Circle Speed/ Speed/ Touch Color Circle Brightness-Brightness+ 8 level 8 level ON/OFF Pause Scene 1 Scene 2 (Master Switch) Short press to Brightness +/-Mode+/delay 30S off Mode Key (Long press to default brightness) (SPEED) (Long press to cycle) Long press to enter (Long press to cycle) Speed+/-Long press to default speed) ON/OFF

- ※ Long press 

  Ó to turn on/off the buzzer.
- ※ Short press 

  B to call scene, long press 

  B to save scene.
- \* Hold the (a), (s) keys for 2 second, the controller will restore defult and restart automaticallly